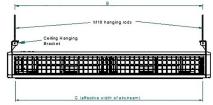

# **CS Vertical Series.**

Surface Mounted.

### CS Max | Cold Store Vertical

| Model       | <b>Dimensions</b><br>(L x W x D) (mm) | <b>Electrical</b><br>supply<br>(V/ph/Hz) | Rated<br>Electrical<br>Power Input<br>(VV) | Rated<br>Current<br>(Amp) | Air Volume<br>Flow Rate<br>Min - Max<br>(m3/h) | Specific Fan<br>Power<br>Min - Max<br>(W/l/s) | Effective<br>Width Of<br>Airstream<br>(m) | Max Door<br>Width<br>(m) | Weight<br>(kg) | <b>Noise Level</b><br><b>Min - Max</b><br>dB(A) @3m |
|-------------|---------------------------------------|------------------------------------------|--------------------------------------------|---------------------------|------------------------------------------------|-----------------------------------------------|-------------------------------------------|--------------------------|----------------|-----------------------------------------------------|
| Ambient     |                                       |                                          |                                            |                           |                                                |                                               |                                           |                          |                |                                                     |
| CS1000V Max | 1300 x 498 x 306                      | 230/1/50                                 | 430                                        | 1.8                       | 900 - 2250                                     | 0.20 - 0.70                                   | 1.1                                       | 4                        | 60             | 52-70                                               |
| CS1500V Max | 1825 x 498 x 306                      | 230/1/50                                 | 630                                        | 2.7                       | 1450 - 3400                                    | 0.23 - 0.69                                   | 1.63                                      | 4                        | 70             | 53-71                                               |
| CS2000V Max | 2230 x 498 x 306                      | 230/1/50                                 | 820                                        | 3.5                       | 2000 - 4500                                    | 0.25 - 0.68                                   | 2.15                                      | 4                        | 85             | 54-72                                               |

#### CS Cold Store Vertical Rated Air Volume **Specific Fan** Effective Max Door Noise Level Min - Max dB(A) @3m Electrical Rated Flow Rate Min - Max Dimensions **Electrical** Power Width Of Weight Width Model **supply** (V/ph/Hz) Current Min - Max (W/l/s) Power Input (VV) $(L \times W \times D)$ (mm) Airstream (kg) (Amp) (m) (m3/h) (m) Ambient CS1000V 1300 x 498 x 306 230/1/50 172 0.79 502-1632 0.09-0.38 1.1 4 60 52-70 CS1500V 1825 x 498 x 306 230/1/50 253 1.1 690-2250 0.08-0.40 1.63 4 70 53-71 CS2000V 2230 x 498 x 306 230/1/50 334 1.38 786-2931 0.08-0.41 85 54-72 2.15 4