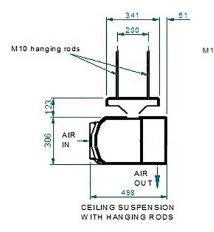

# **CS Horizontal Series.**

Surface Mounted.

# Thermoscreens

| CS   Cold Store |                                       |                                          |                                           |                           |                                                |                                                                    |                                           |                          |                       |                                                     |
|-----------------|---------------------------------------|------------------------------------------|-------------------------------------------|---------------------------|------------------------------------------------|--------------------------------------------------------------------|-------------------------------------------|--------------------------|-----------------------|-----------------------------------------------------|
| Model           | <b>Dimensions</b><br>(L x W x D) (mm) | <b>Electrical</b><br>supply<br>(V/ph/Hz) | Rated<br>Electrical<br>Power Input<br>(W) | Rated<br>Current<br>(Amp) | Air Volume<br>Flow Rate<br>Min - Max<br>(m3/h) | <b>Specific Fan</b><br><b>Power</b><br><b>Min - Max</b><br>(W/l/s) | Effective<br>Width Of<br>Airstream<br>(m) | Max Door<br>Width<br>(m) | <b>Weight</b><br>(kg) | <b>Noise Level</b><br><b>Min - Max</b><br>dB(A) @3m |
| Ambient         |                                       |                                          |                                           |                           |                                                |                                                                    |                                           |                          |                       |                                                     |
| CS1000          | 1305 x 498 x 306                      | 230/1/50                                 | 172                                       | 0.79                      | 502-1632                                       | 0.09-0.38                                                          | 1.1                                       | 4                        | 60                    | 52-70                                               |
| CS1500          | 1830 x 498 x 306                      | 230/1/50                                 | 253                                       | 1.1                       | 690-2250                                       | 0.08-0.40                                                          | 1.63                                      | 4                        | 70                    | 53-71                                               |
| CS2000          | 2235 x 498 x 306                      | 230/1/50                                 | 334                                       | 1.38                      | 786-2931                                       | 0.08-0.41                                                          | 2.15                                      | 4                        | 85                    | 54-72                                               |

|        | A (mm) |
|--------|--------|
| CS1000 | 1305   |
| CS1500 | 1830   |
| CS2000 | 2235   |