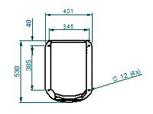

# Thermoscreens

| CS   Cold Store |                                       |                                          |                                           |                           |                                                |                                                                    |                                           |                          |                       |                                                     |
|-----------------|---------------------------------------|------------------------------------------|-------------------------------------------|---------------------------|------------------------------------------------|--------------------------------------------------------------------|-------------------------------------------|--------------------------|-----------------------|-----------------------------------------------------|
| Model           | <b>Dimensions</b><br>(L x W x D) (mm) | <b>Electrical</b><br>supply<br>(V/ph/Hz) | Rated<br>Electrical<br>Power Input<br>(W) | Rated<br>Current<br>(Amp) | Air Volume<br>Flow Rate<br>Min - Max<br>(m3/h) | <b>Specific Fan</b><br><b>Power</b><br><b>Min - Max</b><br>(W/l/s) | Effective<br>Width Of<br>Airstream<br>(m) | Max Door<br>Width<br>(m) | <b>Weight</b><br>(kg) | <b>Noise Level</b><br><b>Min - Max</b><br>dB(A) @3m |
| Ambient         |                                       |                                          |                                           |                           |                                                |                                                                    |                                           |                          |                       |                                                     |
| CS1000          | 1305 x 498 x 306                      | 230/1/50                                 | 172                                       | 0.79                      | 502-1632                                       | 0.09-0.38                                                          | 1.1                                       | 4                        | 60                    | 52-70                                               |
| CS1500          | 1830 x 498 x 306                      | 230/1/50                                 | 253                                       | 1.1                       | 690-2250                                       | 0.08-0.40                                                          | 1.63                                      | 4                        | 70                    | 53-71                                               |
| CS2000          | 2235 x 498 x 306                      | 230/1/50                                 | 334                                       | 1.38                      | 786-2931                                       | 0.08-0.41                                                          | 2.15                                      | 4                        | 85                    | 54-72                                               |

| CS Max   Cold Store |                                       |                                          |                                           |                           |                                                |                                                                    |                                           |                          |                       |                                                     |
|---------------------|---------------------------------------|------------------------------------------|-------------------------------------------|---------------------------|------------------------------------------------|--------------------------------------------------------------------|-------------------------------------------|--------------------------|-----------------------|-----------------------------------------------------|
| Model               | <b>Dimensions</b><br>(L × W × D) (mm) | <b>Electrical</b><br>supply<br>(V/ph/Hz) | Rated<br>Electrical<br>Power Input<br>(W) | Rated<br>Current<br>(Amp) | Air Volume<br>Flow Rate<br>Min - Max<br>(m3/h) | <b>Specific Fan</b><br><b>Power</b><br><b>Min - Max</b><br>(W/l/s) | Effective<br>Width Of<br>Airstream<br>(m) | Max Door<br>Width<br>(m) | <b>Weight</b><br>(kg) | <b>Noise Level</b><br><b>Min - Max</b><br>dB(A) @3m |
| Ambient             |                                       |                                          |                                           |                           |                                                |                                                                    |                                           |                          |                       |                                                     |
| CS1000 Max          | 1305 x 498 x 306                      | 230/1/50                                 | 430                                       | 1.8                       | 900 - 2250                                     | 0.20 - 0.70                                                        | 1.1                                       | 4                        | 60                    | 52 - 70                                             |
| CS1500 Max          | 1830 x 498 x 306                      | 230/1/50                                 | 630                                       | 2.7                       | 1450 - 3400                                    | 0.23 - 0.69                                                        | 1.63                                      | 4                        | 70                    | 53 - 71                                             |
| CS2000 Max          | 2235 x 498 x 306                      | 230/1/50                                 | 820                                       | 3.5                       | 2000 - 4500                                    | 0.25 - 0.68                                                        | 2.15                                      | 4                        | 85                    | 54 - 72                                             |