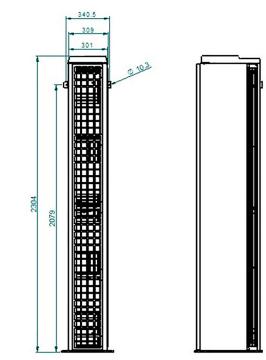

# **CS Vertical Series.**

Surface Mounted.

|        | A (mm) |
|--------|--------|
| CS1000 | 1305   |
| CS1500 | 1830   |
| CS2000 | 2235   |