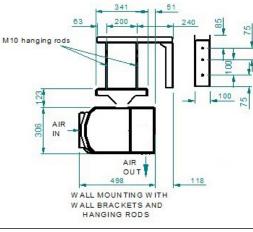

# **CS Vertical Series.**

Surface Mounted.

### CS Max | Cold Store Vertical

| Model       | <b>Dimensions</b><br>(L x W x D) (mm) | <b>Electrical</b><br>supply<br>(V/ph/Hz) | Rated<br>Electrical<br>Power Input<br>(VV) | Rated<br>Current<br>(Amp) | Air Volume<br>Flow Rate<br>Min - Max<br>(m3/h) | Specific Fan<br>Power<br>Min - Max<br>(W/l/s) | Effective<br>Width Of<br>Airstream<br>(m) | Max Door<br>Width<br>(m) | Weight<br>(kg) | <b>Noise Level</b><br><b>Min - Max</b><br>dB(A) @3m |
|-------------|---------------------------------------|------------------------------------------|--------------------------------------------|---------------------------|------------------------------------------------|-----------------------------------------------|-------------------------------------------|--------------------------|----------------|-----------------------------------------------------|
| Ambient     |                                       |                                          |                                            |                           |                                                |                                               |                                           |                          |                |                                                     |
| CS1000V Max | 1300 x 498 x 306                      | 230/1/50                                 | 430                                        | 1.8                       | 900 - 2250                                     | 0.20 - 0.70                                   | 1.1                                       | 4                        | 60             | 52-70                                               |
| CS1500V Max | 1825 x 498 x 306                      | 230/1/50                                 | 630                                        | 2.7                       | 1450 - 3400                                    | 0.23 - 0.69                                   | 1.63                                      | 4                        | 70             | 53-71                                               |
| CS2000V Max | 2230 x 498 x 306                      | 230/1/50                                 | 820                                        | 3.5                       | 2000 - 4500                                    | 0.25 - 0.68                                   | 2.15                                      | 4                        | 85             | 54-72                                               |

#### CS Cold Store Vertical Rated Air Volume **Specific Fan** Effective Max Door Noise Level Min - Max dB(A) @3m Electrical Rated Flow Rate Min - Max Dimensions **Electrical** Power Width Of Weight Width Model **supply** (V/ph/Hz) Current Min - Max (W/l/s) Power Input (VV) $(L \times W \times D)$ (mm) Airstream (kg) (Amp) (m) (m3/h) (m) Ambient CS1000V 1300 x 498 x 306 230/1/50 172 0.79 502-1632 0.09-0.38 1.1 4 60 52-70 CS1500V 1825 x 498 x 306 230/1/50 253 1.1 690-2250 0.08-0.40 1.63 4 70 53-71 CS2000V 2230 x 498 x 306 230/1/50 334 1.38 786-2931 0.08-0.41 85 54-72 2.15 4

|         | A (mm) |
|---------|--------|
| CS1000V | 1300   |
| CS1500V | 1825   |
| CS2000V | 2230   |