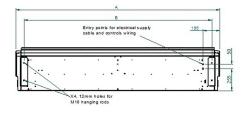

# Thermoscreens

| CS   Cold Store |                                       |                                          |                                           |                           |                                                |                                                                    |                                           |                          |                       |                                                     |
|-----------------|---------------------------------------|------------------------------------------|-------------------------------------------|---------------------------|------------------------------------------------|--------------------------------------------------------------------|-------------------------------------------|--------------------------|-----------------------|-----------------------------------------------------|
| Model           | <b>Dimensions</b><br>(L x W x D) (mm) | <b>Electrical</b><br>supply<br>(V/ph/Hz) | Rated<br>Electrical<br>Power Input<br>(W) | Rated<br>Current<br>(Amp) | Air Volume<br>Flow Rate<br>Min - Max<br>(m3/h) | <b>Specific Fan</b><br><b>Power</b><br><b>Min - Max</b><br>(W/l/s) | Effective<br>Width Of<br>Airstream<br>(m) | Max Door<br>Width<br>(m) | <b>Weight</b><br>(kg) | <b>Noise Level</b><br><b>Min - Max</b><br>dB(A) @3m |
| Ambient         |                                       |                                          |                                           |                           |                                                |                                                                    |                                           |                          |                       |                                                     |
| CS1000          | 1305 x 498 x 306                      | 230/1/50                                 | 172                                       | 0.79                      | 502-1632                                       | 0.09-0.38                                                          | 1.1                                       | 4                        | 60                    | 52-70                                               |
| CS1500          | 1830 x 498 x 306                      | 230/1/50                                 | 253                                       | 1.1                       | 690-2250                                       | 0.08-0.40                                                          | 1.63                                      | 4                        | 70                    | 53-71                                               |
| CS2000          | 2235 x 498 x 306                      | 230/1/50                                 | 334                                       | 1.38                      | 786-2931                                       | 0.08-0.41                                                          | 2.15                                      | 4                        | 85                    | 54-72                                               |

|        | A (mm) |
|--------|--------|
| CS1000 | 1305   |
| CS1500 | 1830   |
| CS2000 | 2235   |