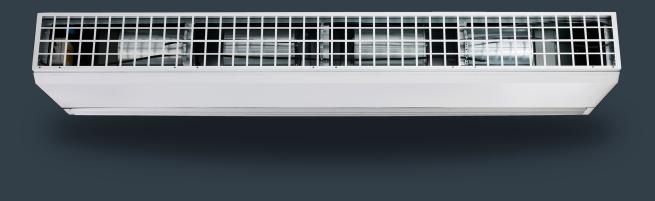

# Exceptional performance for cold stores.

Designed and engineered to maintain climate separation in cold stores with temperatures as low as -25 degrees. The CS has advanced EC motor technology, so not only does it keep the cold store cold, but also keeps energy consumption to a minimum. The unit benefits from built-in frost protection to ensure unhindered access for goods. Designed for use in cold stores the CS is available in 2 variants the CS and CS Max, which has been designed for areas where greater air velocity or a higher mounting height is needed.

# **CS Horizontal Series.**

Surface Mounted.