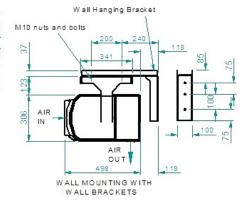

# **CS Vertical Series.**

Surface Mounted.

### CS Max | Cold Store Vertical

| Model       | <b>Dimensions</b><br>(L x W x D) (mm) | <b>Electrical</b><br>supply<br>(V/ph/Hz) | Rated<br>Electrical<br>Power Input<br>(VV) | Rated<br>Current<br>(Amp) | Air Volume<br>Flow Rate<br>Min - Max<br>(m3/h) | Specific Fan<br>Power<br>Min - Max<br>(W/l/s) | Effective<br>Width Of<br>Airstream<br>(m) | Max Door<br>Width<br>(m) | Weight<br>(kg) | <b>Noise Level</b><br><b>Min - Max</b><br>dB(A) @3m |
|-------------|---------------------------------------|------------------------------------------|--------------------------------------------|---------------------------|------------------------------------------------|-----------------------------------------------|-------------------------------------------|--------------------------|----------------|-----------------------------------------------------|
| Ambient     |                                       |                                          |                                            |                           |                                                |                                               |                                           |                          |                |                                                     |
| CS1000V Max | 1300 x 498 x 306                      | 230/1/50                                 | 430                                        | 1.8                       | 900 - 2250                                     | 0.20 - 0.70                                   | 1.1                                       | 4                        | 60             | 52-70                                               |
| CS1500V Max | 1825 x 498 x 306                      | 230/1/50                                 | 630                                        | 2.7                       | 1450 - 3400                                    | 0.23 - 0.69                                   | 1.63                                      | 4                        | 70             | 53-71                                               |
| CS2000V Max | 2230 x 498 x 306                      | 230/1/50                                 | 820                                        | 3.5                       | 2000 - 4500                                    | 0.25 - 0.68                                   | 2.15                                      | 4                        | 85             | 54-72                                               |

#### CS Cold Store Vertical Rated Air Volume **Specific Fan** Effective Max Door Noise Level Min - Max dB(A) @3m Electrical Rated Flow Rate Min - Max Dimensions **Electrical** Power Width Of Weight Width Model **supply** (V/ph/Hz) Current Min - Max (W/l/s) Power Input (VV) $(L \times W \times D)$ (mm) Airstream (kg) (Amp) (m) (m3/h) (m) Ambient CS1000V 1300 x 498 x 306 230/1/50 172 0.79 502-1632 0.09-0.38 1.1 4 60 52-70 CS1500V 1825 x 498 x 306 230/1/50 253 1.1 690-2250 0.08-0.40 1.63 4 70 53-71 CS2000V 2230 x 498 x 306 230/1/50 334 1.38 786-2931 0.08-0.41 85 54-72 2.15 4

|         | A (mm) |
|---------|--------|
| CS1000V | 1300   |
| CS1500V | 1825   |
| CS2000V | 2230   |