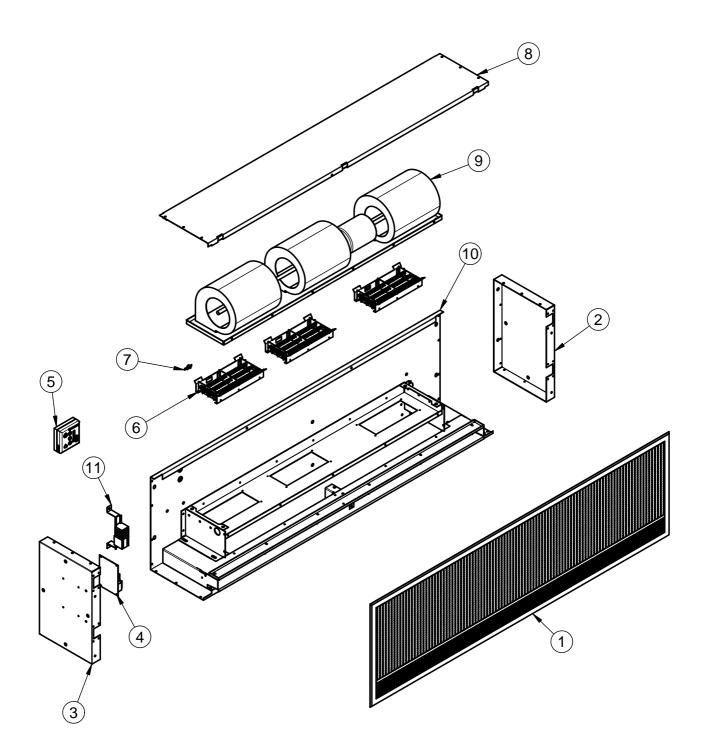

## HX Series Recessed. Electric Heated Range

| Item No. | Description                  | HX1000ER | HX1500ER | HX2000ER |
|----------|------------------------------|----------|----------|----------|
| 1        | GRILLE ASSEMBLY              | 5352400  | 5352410  | 5352415  |
| 2        | END PLATE - RH               | N/A      | N/A      | N/A      |
| 3        | END PLATE - LH               | N/A      | N/A      | N/A      |
| 4        | ECOPOWER MOTHERBOARD         | 7263701  | 7263701  | 7263701  |
| 5        | REMOTE CONTROLLER            | 7263630  | 7263630  | 7263630  |
| 6        | ELECTRIC ELEMENT MODULE 208V | 7293250  | 7293250  | 7293250  |
|          | ELECTRIC ELEMENT MODULE 480V | 7293260  | 7293260  | 7293260  |
|          | ELECTRIC ELEMENT MODULE 600V | 7293255  | 7293255  | 7293255  |
| 7        | AUTO THERMAL CUT OUT         | 7851105  | 7851105  | 7851105  |
| 8        | PANEL                        | N/A      | N/A      | N/A      |
| 9        | FAN DECK                     | 5252427  | 5252437  | 5252427  |
| 10       | BACK CASE                    | N/A      | N/A      | N/A      |
| 11       | ELEMENT LOOM                 | 5141605  | 5141610  | 5141625  |